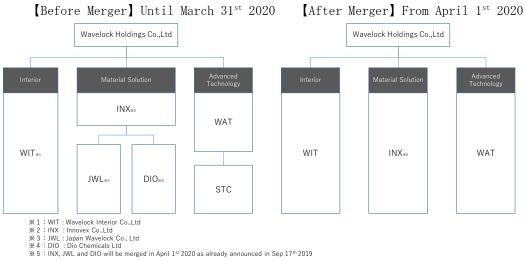

## Announcing the merger with Shine Techno Co., Ltd.

We are pleased to announce that Wavelock Advanced Technology Co., Ltd. (WAT) and Shine Techno Co., Ltd (STC) will be merged in April 1st 2020. The Merger is scheduled to be an absorption-type merger, whereby WAT is the surviving corporation and STC is the absorbed corporation.